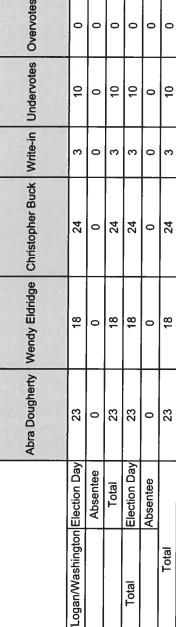

### **Abstract of Votes**

## Marshall County, Iowa

We, the undersigned members of the County Board of Canvassers, hereby certify the following to be a true and correct abstract of the votes cast in this county, at the 2023 City-School Election held on Tuesday, November 07, 2023, as shown by the tally lists returned from the several election precincts.

# City of Rhodes - City Council At-Large

Abra Dougherty Wendy Eldridge

Christopher Buck

Scattering

Total

Received Twenty-Three (23) votes

Received Eighteen (18) votes

Received Twenty-Four (24) votes

Received Three (3) votes

Sixty-Eight (68) votes

### We therefore declare:

Abra Dougherty to be duly elected for the office of City of Rhodes - City Council At-Large for the term of 4 years. Wendy Eldridge to be duly elected for the office of City of Rhodes - City Council At-Large for the term of 4 years. Christopher Buck to be duly elected for the office of City of Rhodes - City Council At-Large for the term of 4 years.