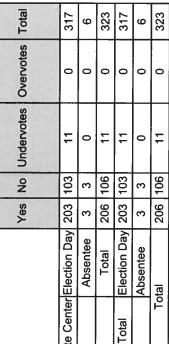

# Marshall County, Iowa

We, the undersigned members of the County Board of Canvassers, hereby certify the following to be a true and correct abstract of the votes cast in this county, at the 2023 City-School Election held on Tuesday, November 07, 2023, as shown by the tally lists returned from the several election precincts.

# City of State Center - Public Measure OT

Yes

Received Two Hundred and Six (206) votes

No

Received One Hundred and Six (106) votes

Total

Three Hundred and Twelve (312) votes

We therefore declare the public measure "City of State Center - Public Measure OT" to be adopted.