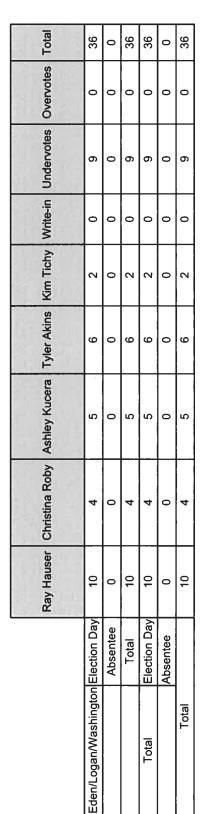

# **Baxter School Director At-Large**

Ray Hauser **Christina Roby** Ashley Kucera

Tyler Akins Kim Tichy Scattering

Total

Received Ten (10) votes

Received Four (4) votes

Received Five (5) votes

Received Six (6) votes

Received Two (2) votes

Received Zero (0) votes

Twenty-Seven (27) votes

IN TESTIMONY WHEREOF, we have hereunto set our hands and caused to be affixed the seal of this county by the Clerk of the Board of Supervisors at , the county seat of Marshall County, this Tuesday, November 14, 2023.