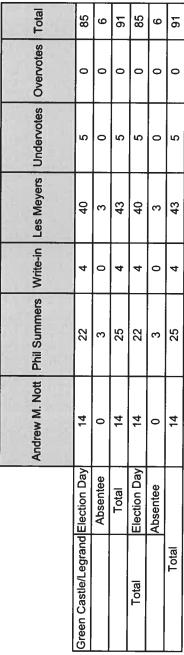

## City of Gilman - Mayor

Andrew M. Nott

Received Fourteen (14) votes

Phil Summers

Received Twenty-Five (25) votes

Scattering

Received Four (4) votes

Les Meyers

Received Forty-Three (43) votes

Total

Eighty-Six (86) votes

#### We therefore declare:

Les Meyers to be duly elected for the office of City of Gilman - Mayor for the term of 4 years.

IN TESTIMONY WHEREOF, we have hereunto set our hands and caused to be affixed the seal of this county by the Clerk of the Board of Supervisors at , the county seat of Marshall County, this Tuesday, November 14, 2023.