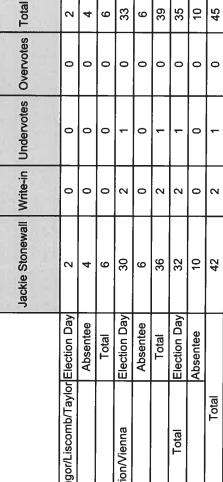

#### **GMG School Director District 1**

Jackie Stonewall

Received One Hundred and Sixty Two (162) votes

Scattering

Received Twenty (20) votes

**Total** 

One Hundred and Eighty Two (182) votes

#### We therefore declare:

Jackie Stonewall duly elected to the office of GMG School Director District 1 for the term of four years beginning Monday, December 11, 2023.

IN TESTIMONY WHEREOF, we have hereunto set our hands and caused to be affixed the Great Seal of Marshall County at Marshalltown, Iowa this Tuesday, November 21, 2023.